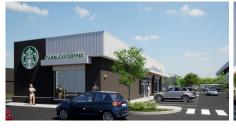

# **Corner Location in West Edmonton**

Join Harvey's, Swiss Chalet, and Starbucks! Convenient, high traffic corner location with exceptional visibility on 170th Street. This site will feature a two-storey building, a single-storey retail building, and national coffee drive thru, Starbucks. It is well suited for a variety of general retail, food & beverage, and professional users. The two-storey professional building features large windows and wide sidewalks, and ample surface parking.

#### **BUILDING C**

Drive-thru restaurant

101 **STARBUCKS** 

107 Avenue

Please note that development plans are subject to change and unit sizes will be confirmed at time of possession.

Please contact us for details and turn-key solutions.