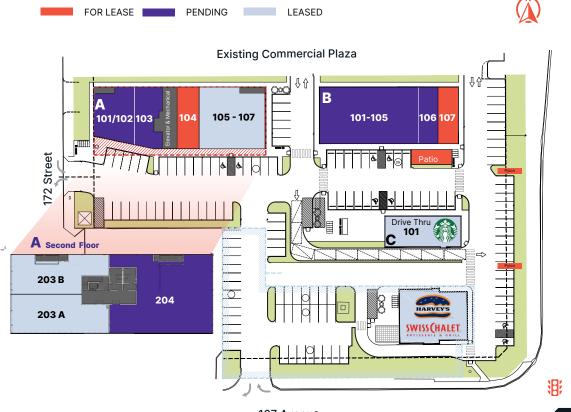

# SITE PLAN

# SITE PLAN HIGHLIGHTS

- Unit sizes starting at 901 SF ±
- 131 surface parking stalls (est.)
- 4 access points and corner exposure
- 2 pylon signs with exposure to 170 street
- Addition of new drive thru (Starbucks)
- Common washrooms and lobby on second floor of Building A

### **BUILDING A**

Main level CRUs

101/102 LIQUOR STORE

103 FINANCIAL OFFICE

104 1,371SF ±

ELIXIR MEDICAL 105 - 107

**CENTRES** 

#### Second level offices

RF/MAX 203 A **EXCELLENCE** 

**INSURELINE** 204 B

**DERMATOLOGY** 204

#### **BUILDING B**

Single Storey CRUs

**RESTAURANT &** 101-105

**BANQUET FACILITY** 

**PIZZA** 106

107 1,163 SF ±

#### **BUILDING C**

Drive-thru restaurant

101 **STARBUCKS** 

107 Avenue

Please note that development plans are subject to change and unit sizes will be confirmed at time of possession.

Please contact us for details and turn-key solutions.