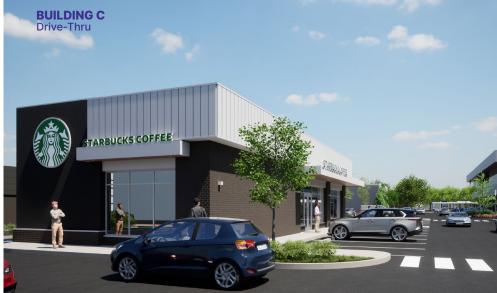

# **Corner Location in West Edmonton**

Join Harvey's, Swiss Chalet, and Starbucks! Convenient, high traffic corner location with exceptional visibility on 170th Street. This site will feature a two-storey building, a single-storey retail building, and national coffee drive thru, Starbucks. It is well suited for a variety of general retail, food & beverage, and professional users. The two-storey professional building features large windows and wide sidewalks, and ample surface parking.

#### **BUILDING C**

Drive-thru restaurant

101 **STARBUCKS** 

107 Avenue

Please note that development plans are subject to change and unit sizes will be confirmed at time of possession.

Please contact us for details and turn-key solutions.