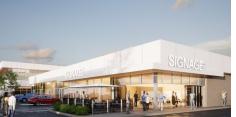

# **Corner Location in West Edmonton**

Join Harvey's, Swiss Chalet, and Starbucks! Convenient, high traffic corner location with exceptional visibility on 170th Street. This site will feature a two-storey building, a single-storey retail building, and national coffee drive thru, Starbucks. It is well suited for a variety of general retail, food & beverage, and professional users. The two-storey professional building features large windows and wide sidewalks, and ample surface parking.

### **BUILDING A**

Main level CRUs

101/102 LIQUOR STORE

103 FINANCIAL OFFICE

104 1,371SF ±

ELIXIR MEDICAL 105 - 107

**CENTRES** 

#### Second level offices

RF/MAX 203 A **EXCELLENCE** 

**INSURELINE** 204 B

**DERMATOLOGY** 204