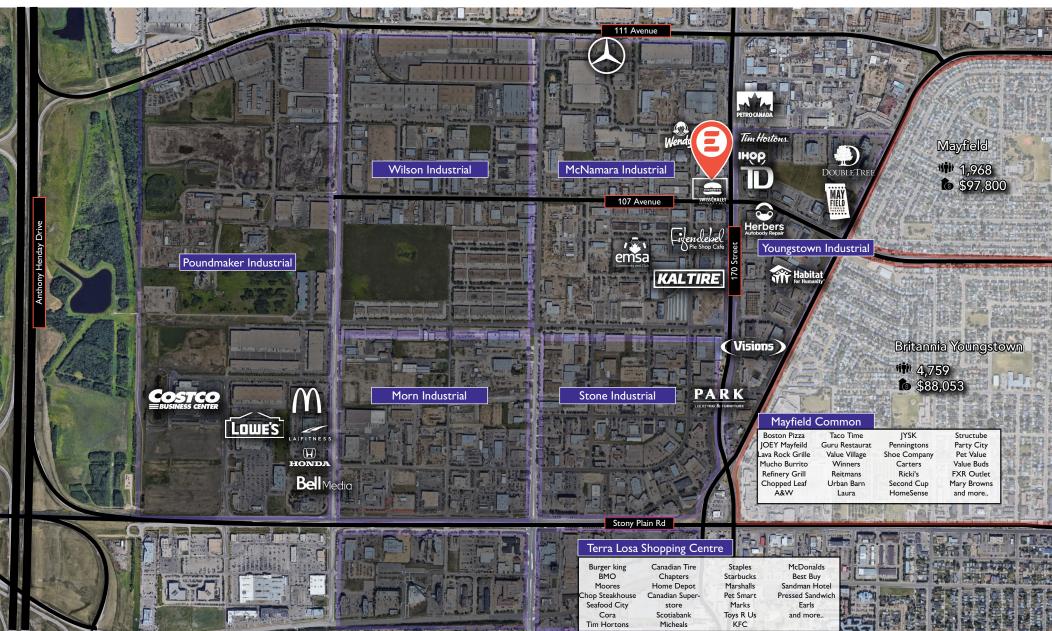

- Situated at controlled intersection on a busy corner with excellent exposure
- Shared access with retail complex to the north
- Direct and easy access from 107 Avenue and 170 Street
- Easily accessible by public transit
- A few minutes south of the Yellowhead HWY, allowing quick and easy access to the Anthony Henday
- 15 minute drive to Downtown Edmonton, and only a few minutes from West Edmonton Mall