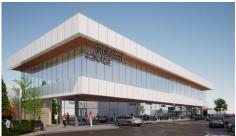

# EVER on 170<sup>th</sup>

17004 107 Avenue NW, Edmonton

# **Corner Location in West Edmonton**

Join Harvey's, Swiss Chalet, and Starbucks! Convenient, high traffic corner location with exceptional visibility on 170th Street. This site will feature a two-storey building, a single-storey retail building, and national coffee drive thru, Starbucks. It is well suited for a variety of general retail, food & beverage, and professional users. The two-storey professional building features large windows and wide sidewalks, and ample surface parking.