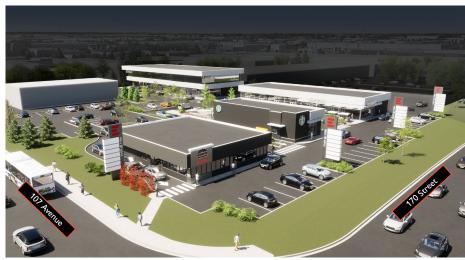

# SITE PLAN

# SITE PLAN HIGHLIGHTS

- Unit sizes starting at 901 SF ±
- 131 surface parking stalls (est.)
- 4 access points and corner exposure
- 2 pylon signs with exposure to 170 street
- Addition of new drive thru (Starbucks)
- Common washrooms and lobby on second floor of Building A