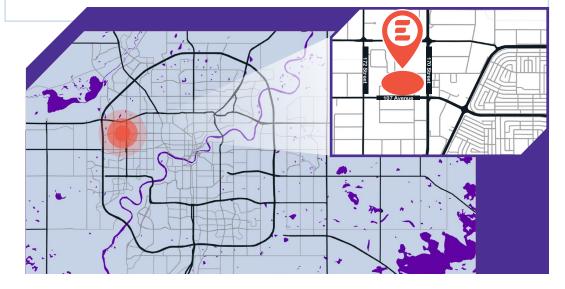

# EVER on 170<sup>th</sup>

17004 107 Avenue NW, Edmonton

# **Corner Location in West Edmonton**

Join Harvey's, Swiss Chalet, and Starbucks! Convenient, high traffic corner location with exceptional visibility on 170th Street. This site will feature a two-storey building, a single-storey retail building, and national coffee drive thru, Starbucks. It is well suited for a variety of general retail, food & beverage, and professional users. The two-storey professional building features large windows and wide sidewalks, and ample surface parking.

- Situated at controlled intersection on a busy corner with excellent exposure
- Shared access with retail complex to the north
- Direct and easy access from 107 Avenue and 170 Street
- Easily accessible by public transit
- A few minutes south of the Yellowhead HWY, allowing quick and easy access to the Anthony Henday
- 15 minute drive to Downtown Edmonton, and only a few minutes from West Edmonton Mall