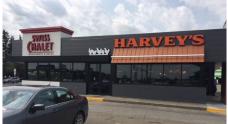

# **Corner Location in West Edmonton**

Join Harvey's, Swiss Chalet, and Starbucks! Convenient, high traffic corner location with exceptional visibility on 170th Street. This site will feature a two-storey building, a single-storey retail building, and national coffee drive thru, Starbucks. It is well suited for a variety of general retail, food & beverage, and professional users. The two-storey professional building features large windows and wide sidewalks, and ample surface parking.