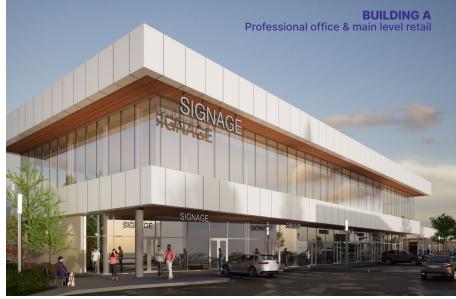

# **Corner Location in West Edmonton**

Join Harvey's, Swiss Chalet, and Starbucks! Convenient, high traffic corner location with exceptional visibility on 170th Street. This site will feature a two-storey building, a single-storey retail building, and national coffee drive thru, Starbucks. It is well suited for a variety of general retail, food & beverage, and professional users. The two-storey professional building features large windows and wide sidewalks, and ample surface parking.

### **BUILDING A**

Main level CRUs

101/102 LIQUOR STORE

103 FINANCIAL OFFICE

104 1,371SF ±

ELIXIR MEDICAL 105 - 107

**CENTRES** 

#### Second level offices

RF/MAX 203 A **EXCELLENCE** 

**INSURELINE** 204 B

**DERMATOLOGY** 204