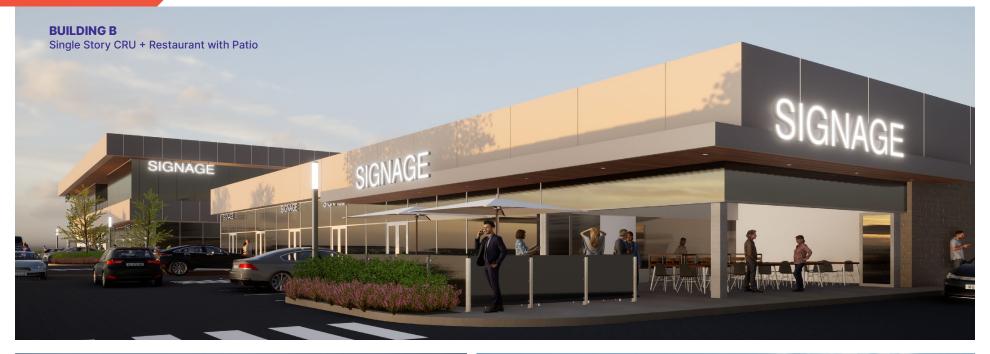

#### **BUILDING B**

Single Storey CRUs

**RESTAURANT &** 101-105

**BANQUET FACILITY** 

**PIZZA** 106

107 1,163 SF ±