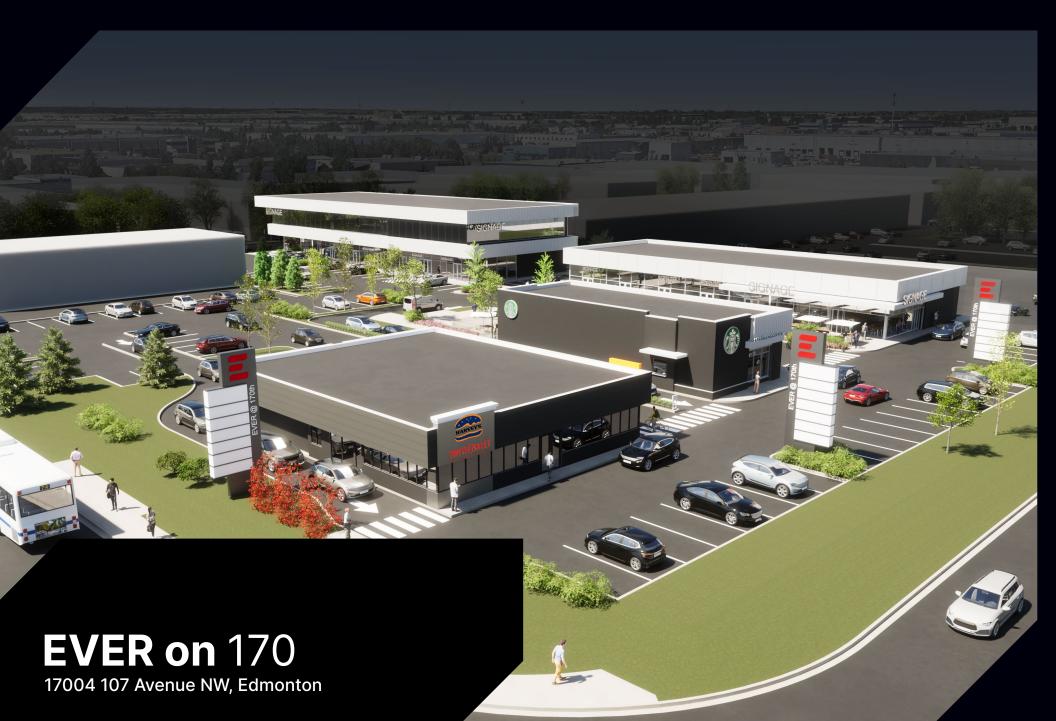

# EVER on 170<sup>th</sup>

17004 107 Avenue NW, Edmonton

# **Corner Location in West Edmonton**

Join Harvey's, Swiss Chalet, and Starbucks! Convenient, high traffic corner location with exceptional visibility on 170th Street. This site will feature a two-storey building, a single-storey retail building, and national coffee drive thru, Starbucks. It is well suited for a variety of general retail, food & beverage, and professional users. The two-storey professional building features large windows and wide sidewalks, and ample surface parking.

- Situated at controlled intersection on a busy corner with excellent exposure
- Shared access with retail complex to the north
- Direct and easy access from 107 Avenue and 170 Street
- Easily accessible by public transit
- A few minutes south of the Yellowhead HWY, allowing quick and easy access to the Anthony Henday
- 15 minute drive to Downtown Edmonton, and only a few minutes from West Edmonton Mall