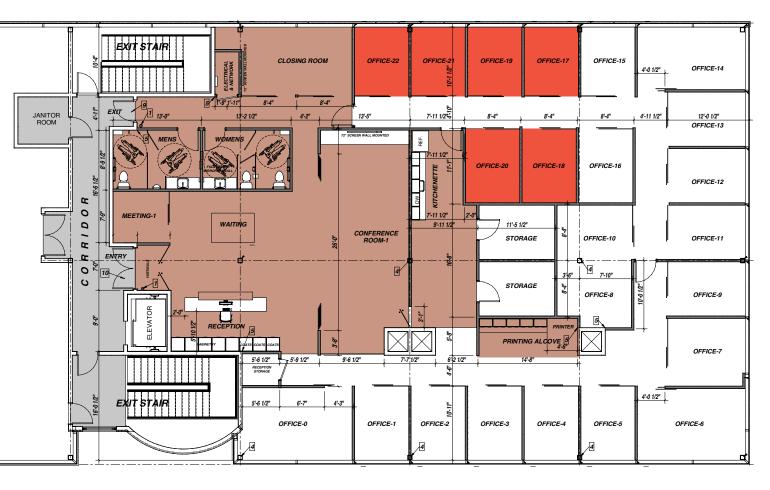

# OFFICE AMENITIES

Included with rent

- Secure space and assigned area
- Common area including
  - Conference room: 20 seats
  - Closing room: 3 seats
  - Meeting room: 8 seats
  - Kitchenette
  - Central & secure print station
  - Reception and waiting area
  - Washrooms
- Coffee and Refreshments
- Wifi
- Telephone landline
- Janitorial services