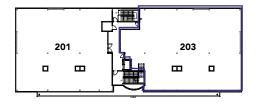

# **Ideal Uses**

Engineering, Legal, Accounting, Insurance, Real Estate, Mortgages, Wealth Management

Office Space for Sublease **SOUTHTRAIL** PLAZA # 203 4514 Calgary Trail NW, Edmonton AB

# SOUTHTRAIL PLAZA

#203 4514 Calgary Trail NW, Edmonton AB

## Shared Office Sublease Opportunity

Final remaining offices available for sublease in a brand new professional office on the highly accessible corner of Calgary Trail and Whitemud Drive.

- Shared office space with EVER Real Estate Developments Ltd.
- Exceptional location 15 minutes from downtown and Edmonton International Airport
- Pylon signage opportunities with excellent exposure on Calgary Trail
- Access to shared amenities
- Furniture financing options available
- Separate storage room
- After hours fob access
- Elevator access