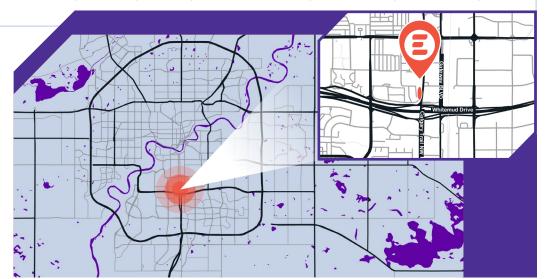

# 15-MINUTE DRIVETIME

43% of Edmontonians live within a 15 minute drive (453,978 residents)

Downtown Edmonton, West Edmonton Mall, Univerity of Alberta, and the Edmonton International Airport can be reached in 15 minutes