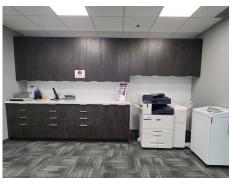

# OFFICE AMENITIES

Included with rent

- Secure space and assigned area
- Common area including
  - Conference room: 20 seats
  - Closing room: 3 seats
  - Meeting room: 8 seats
  - Kitchenette
  - Central & secure print station
  - Reception and waiting area
  - Washrooms
- Coffee and Refreshments
- Wifi
- Telephone landline
- Janitorial services