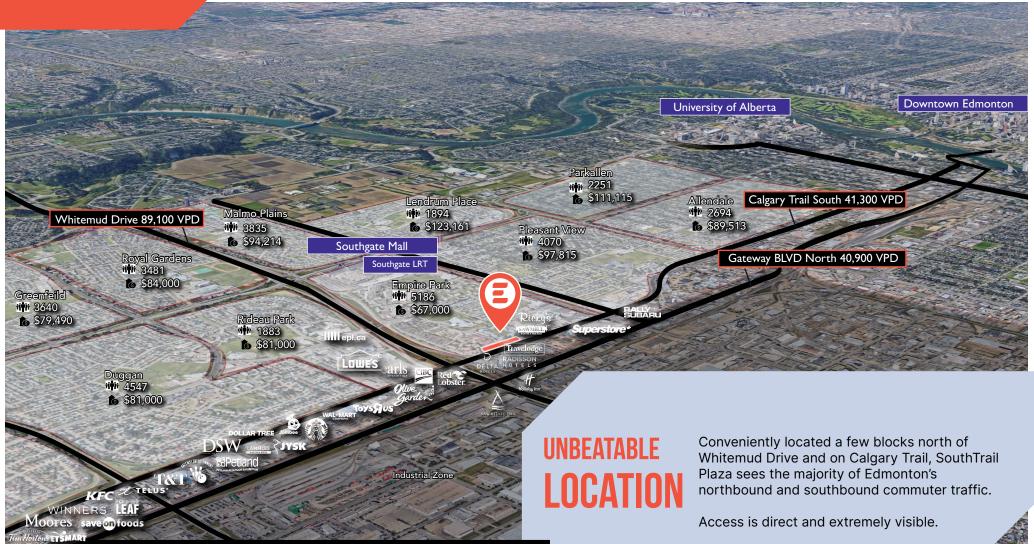

### **AVERAGE INCOME**

зкм 5KM \$94,771 \$103,872 \$114,871

#### HOUSEHOLDS 1KM ЗКМ 1,652 14,810

55,081

5KM 41,023

156,546

**VEHICLES PER DAY** WHITEMUD DRIVE 89,100 VPD

CALGARY TRAIL GATEWAY BLVD 41,300 VPD 40,900 VPD

Real Estate Developments

# 15-MINUTE DRIVETIME

43% of Edmontonians live within a 15 minute drive (453,978 residents)

Downtown Edmonton, West Edmonton Mall, Univerity of Alberta, and the Edmonton International Airport can be reached in 15 minutes