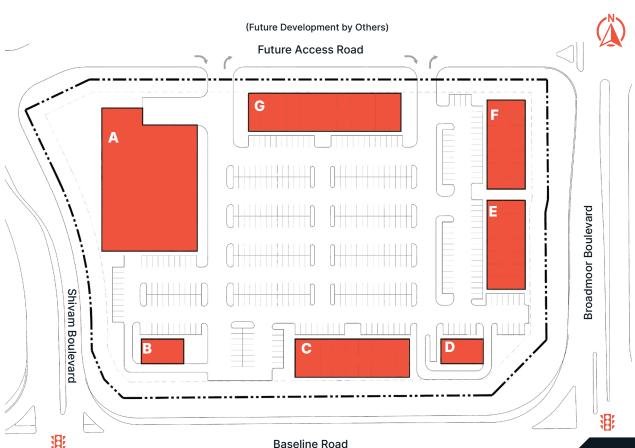

# SITE PLAN

**ZONING** 

**C2 - Arterial Commercial** 

**PARKING** 

420 +/- Paved Surface Stalls (est.)

**LEASE RATE** Market

**DEVELOPMENT SIZE** 

76,189 SF +/-

**LAND AREA** 8.96 acres +/-

PENDING LEASED FOR LEASE

# SITE PLAN HIGHLIGHTS

- Excellent exposure on Baseline Road and Broadmoor Boulevard
- 2 access points on the north side of the site (shared)
- Easy access to Anthony Henday Drive
- 420 surface parking stalls (est.)
- Two drive-thrus
- Opportunity for Grocery or Big Box store
- Surrounded by residential neighbourhoods and commercial retail centres

#### **BUILDING A**

Grocery / Box Store - 30,486 SF ±

## **BUILDING E**

Single Storey CRUs - 8,138 SF ±

#### **BUILDING B**

Drive-Thru - 2,508 SF ±

#### **BUILDING F**

Single Storey CRUs - 8,138 SF ±

### **BUILDING C**

Single Storey CRUs - 10,463 SF ±

#### **BUILDING G**

Single Storey CRUs - 13,950 SF ±

### **BUILDING D**

Drive-Thru - 2,508 SF ±

Please note this development is currently in the design phase and plans are subject to change.

Site plan and renderings are for discussion purposes only.

EB 24.04.12