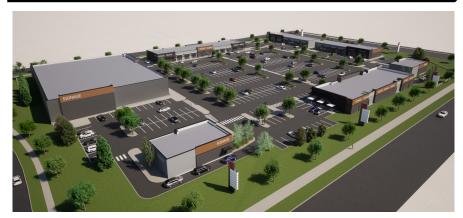

# SITE PLAN

**ZONING** 

**C2 - Arterial Commercial** 

**PARKING** 

420 +/- Paved Surface Stalls (est.)

**LEASE RATE** Market

**DEVELOPMENT SIZE** 

76,189 SF +/-

**LAND AREA** 8.96 acres +/-

PENDING LEASED FOR LEASE

# SITE PLAN HIGHLIGHTS

- Excellent exposure on Baseline Road and Broadmoor Boulevard
- 2 access points on the north side of the site (shared)
- Easy access to Anthony Henday Drive
- 420 surface parking stalls (est.)
- Two drive-thrus
- Opportunity for Grocery or Big Box store
- Surrounded by residential neighbourhoods and commercial retail centres