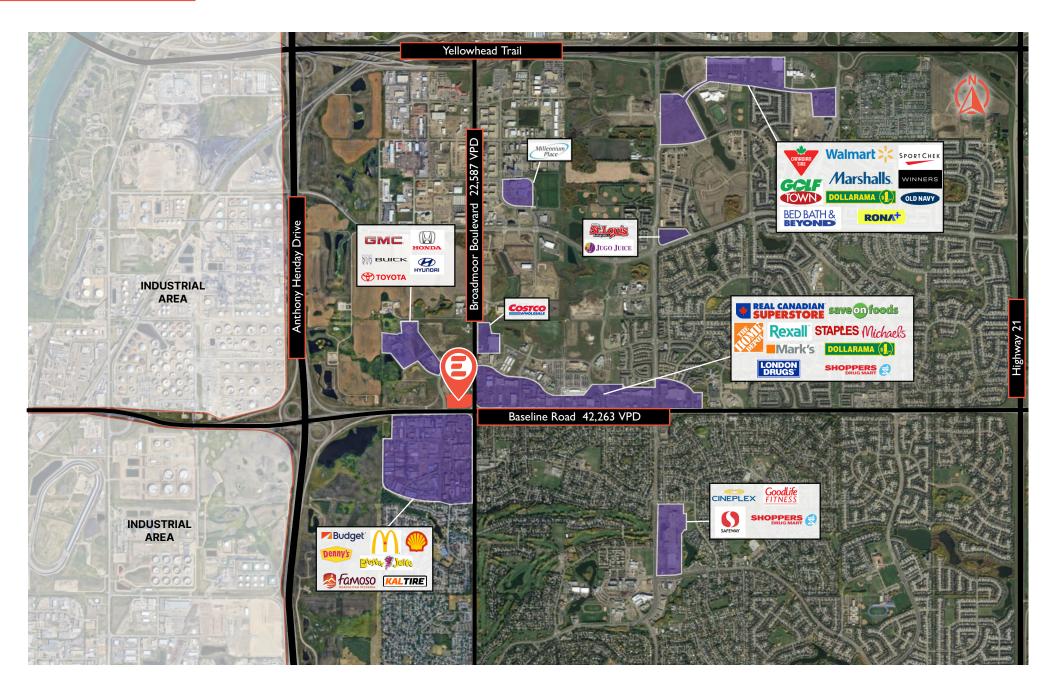

# **High Exposure Future Retail Complex with Opportunity for Big Box Retailer**

EVER on Baseline is a proposed development on one of Sherwood Park's main roadways. The project will be a welcome addition to the already established trade area at the intersection of Baseline Road and Broadmoor Boulevard. This corner site provides exceptional exposure and is less than a minute away from Anthony Henday Drive.

- Corner exposure and access on both Baseline Road and Broadmoor Boulevard
- · Opportunities for a grocery/big box anchor, gas station, drive-thrus, retail and professional users
- Turn-key options available for businesses
- Site is in an established commercial trade area adjacent to neighbourhoods and commercial retail centres
- Multiple access points
- · Minutes away from Anthony Henday Drive and Yellowhead Trail
- 10 minutes from Edmonton via Baseline Road

# SITE PLAN HIGHLIGHTS

- Excellent exposure on Baseline Road and Broadmoor Boulevard
- 2 access points on the north side of the site (shared)
- Easy access to Anthony Henday Drive
- 420 surface parking stalls (est.)
- Two drive-thrus
- Opportunity for Grocery or Big Box store
- Surrounded by residential neighbourhoods and commercial retail centres