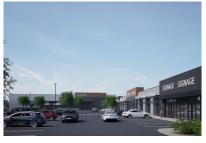

# SITE PLAN HIGHLIGHTS

- Excellent exposure on Baseline Road and Broadmoor Boulevard
- 2 access points on the north side of the site (shared)
- Easy access to Anthony Henday Drive
- 420 surface parking stalls (est.)
- Two drive-thrus
- Opportunity for Grocery or Big Box store
- Surrounded by residential neighbourhoods and commercial retail centres

#### **BUILDING A**

Grocery / Box Store - 30,486 SF ±

## **BUILDING E**

Single Storey CRUs - 8,138 SF ±