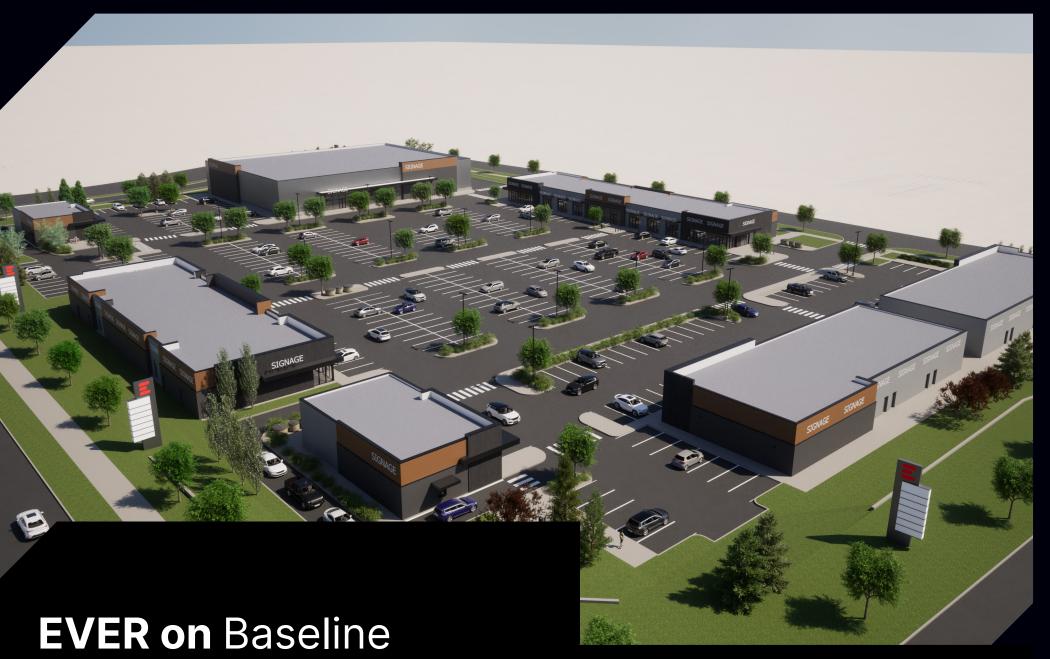

# **EVER on** Baseline

NWC of Baseline Road & Broadmoor Boulevard, Sherwood Park

Please note this development is currently in the design phase and plans are subject to change. Site plan and renderings are for discussion purposes only.

# **High Exposure Future Retail Complex with Opportunity for Big Box Retailer**

EVER on Baseline is a proposed development on one of Sherwood Park's main roadways. The project will be a welcome addition to the already established trade area at the intersection of Baseline Road and Broadmoor Boulevard. This corner site provides exceptional exposure and is less than a minute away from Anthony Henday Drive.

# SITE PLAN HIGHLIGHTS

- Excellent exposure on Baseline Road and Broadmoor Boulevard
- 2 access points on the north side of the site (shared)
- Easy access to Anthony Henday Drive
- 420 surface parking stalls (est.)
- Two drive-thrus
- Opportunity for Grocery or Big Box store
- Surrounded by residential neighbourhoods and commercial retail centres