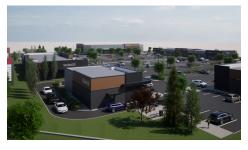

# **EVER on** Baseline

NWC of Baseline Road & Broadmoor Boulevard, Sherwood Park

Please note this development is currently in the design phase and plans are subject to change. Site plan and renderings are for discussion purposes only.

# **High Exposure Future Retail Complex with Opportunity for Big Box Retailer**

EVER on Baseline is a proposed development on one of Sherwood Park's main roadways. The project will be a welcome addition to the already established trade area at the intersection of Baseline Road and Broadmoor Boulevard. This corner site provides exceptional exposure and is less than a minute away from Anthony Henday Drive.

# SITE PLAN HIGHLIGHTS

- Excellent exposure on Baseline Road and Broadmoor Boulevard
- 2 access points on the north side of the site (shared)
- Easy access to Anthony Henday Drive
- 420 surface parking stalls (est.)
- Two drive-thrus
- Opportunity for Grocery or Big Box store
- Surrounded by residential neighbourhoods and commercial retail centres