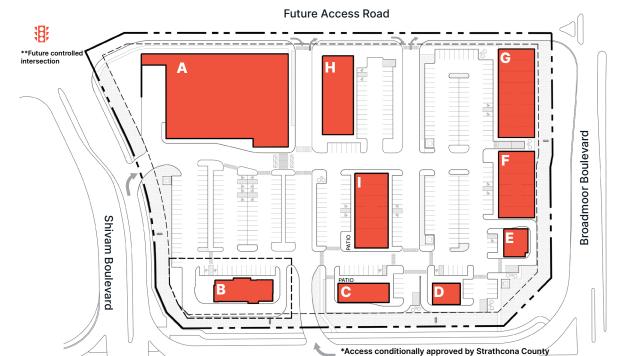

### SITE PLAN HIGHLIGHTS

- Excellent exposure on Baseline Road and Broadmoor Boulevard
- \*Access from Baseline Road with additional access from Shivam Boulevard and North access road
- Easy access to Anthony Henday Drive
- 345 surface parking stalls (est.)
- Four drive-thrus
- · Opportunity for Grocery or Big Box store
- Surrounded by residential neighbourhoods and commercial retail centres

#### **BUILDING A**

Grocery / Box Store - 34,592 SF ±

### **BUILDING B**

Drive-Thru -  $4,142 SF \pm$ 

#### **BUILDING C**

Drive-Thru - 3,094 SF ±

#### **BUILDING D**

Drive-Thru - 1,857 SF ±

#### **BUILDING E**

Drive-Thru - 2,108 SF ±

### **BUILDING F**

Single Storey CRUs - 7,558 SF ±

#### **BUILDING G**

Single Storey CRUs - 10,075 SF ±

#### **BUILDING H**

Single Storey CRUs - 7,700 SF ±

#### **BUILDING I**

Drive-Thru - 7,847 SF ±

Please note this development is currently in the design phase and plans are subject to change.

**Baseline Road** 

Site plan and renderings are for discussion purposes only.

EB 25.02.28

- \*Right-in access from Baseline Road has been conditionally approved by Strathcona County.
- \*\*Future controlled intersection, to be complete following construction of future access road north of the property.