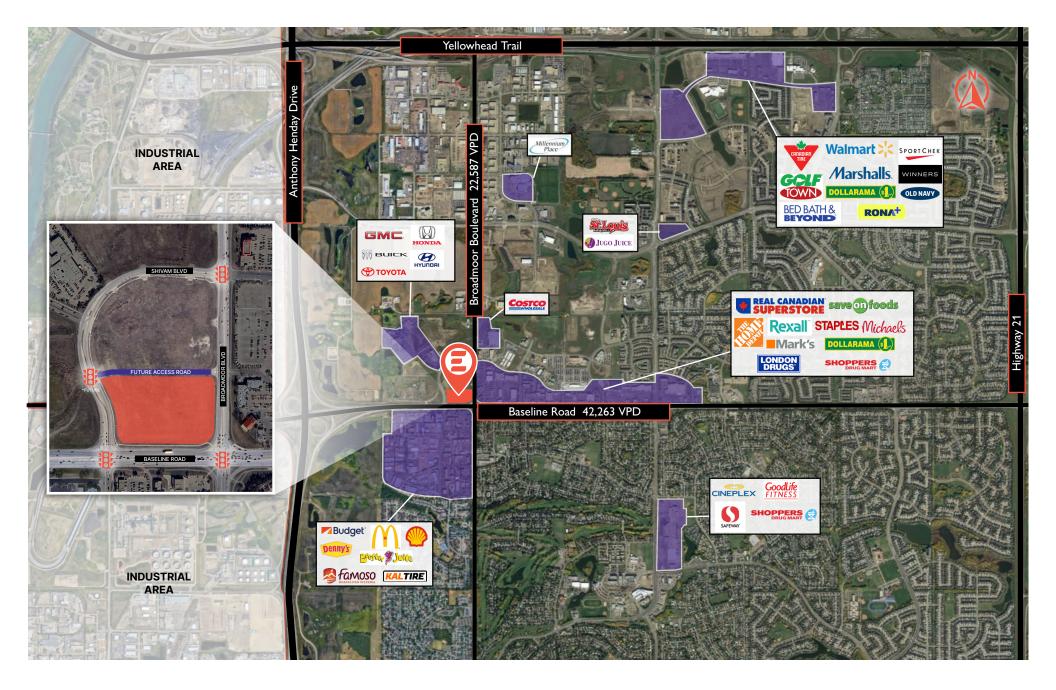

# **High Exposure Future Retail Complex with Opportunity for Big Box Retailer**

EVER on Baseline is a proposed development on one of Sherwood Park's main roadways. The project will be a welcome addition to the already established trade area at the intersection of Baseline Road and Broadmoor Boulevard. This corner site provides exceptional exposure and is less than a minute away from Anthony Henday Drive.

- Corner exposure and access on both Baseline Road and Broadmoor Boulevard
- Opportunities for a grocery/big box anchor, drive-thrus, retail, medical and professional users
- Turn-key options available for businesses
- Site is in an established commercial trade area adjacent to neighbourhoods and commercial retail centres
- · Multiple access points
- Minutes away from Anthony Henday Drive and Yellowhead Trail
- 10 minutes from Edmonton via Baseline Road

#### **VEHICLES PER DAY**

 BASELINE ROAD
 BROADMOOR BLVD
 SHIVAM BLVD

 42,263 VPD
 22,589 VPD
 7,779 VPD

SITE PLAN

**ZONING** 

**C2 - Arterial Commercial** 

**PARKING** 

345 +/- Paved Surface Stalls (est.)