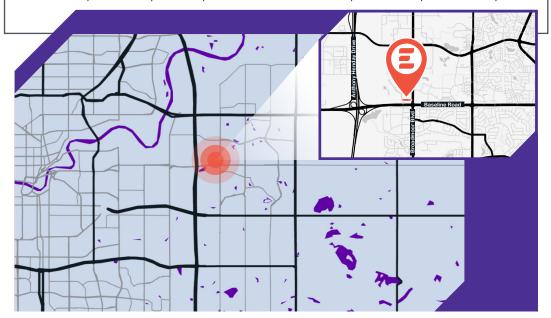

# **High Exposure Future Retail Complex with Opportunity for Big Box Retailer**

EVER on Baseline is a proposed development on one of Sherwood Park's main roadways. The project will be a welcome addition to the already established trade area at the intersection of Baseline Road and Broadmoor Boulevard. This corner site provides exceptional exposure and is less than a minute away from Anthony Henday Drive.

- Corner exposure and access on both Baseline Road and Broadmoor Boulevard
- Opportunities for a grocery/big box anchor, drive-thrus, retail, medical and professional users
- Turn-key options available for businesses
- Site is in an established commercial trade area adjacent to neighbourhoods and commercial retail centres
- · Multiple access points
- Minutes away from Anthony Henday Drive and Yellowhead Trail
- 10 minutes from Edmonton via Baseline Road