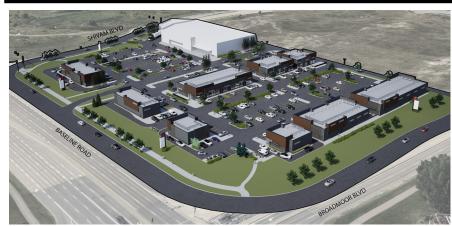

# **High Exposure Future Retail Complex with Opportunity for Big Box Retailer**

EVER on Baseline is a proposed development on one of Sherwood Park's main roadways. The project will be a welcome addition to the already established trade area at the intersection of Baseline Road and Broadmoor Boulevard. This corner site provides exceptional exposure and is less than a minute away from Anthony Henday Drive.

### SITE PLAN HIGHLIGHTS

- Excellent exposure on Baseline Road and Broadmoor Boulevard
- \*Access from Baseline Road with additional access from Shivam Boulevard and North access road
- Easy access to Anthony Henday Drive
- 345 surface parking stalls (est.)
- Four drive-thrus
- · Opportunity for Grocery or Big Box store
- Surrounded by residential neighbourhoods and commercial retail centres