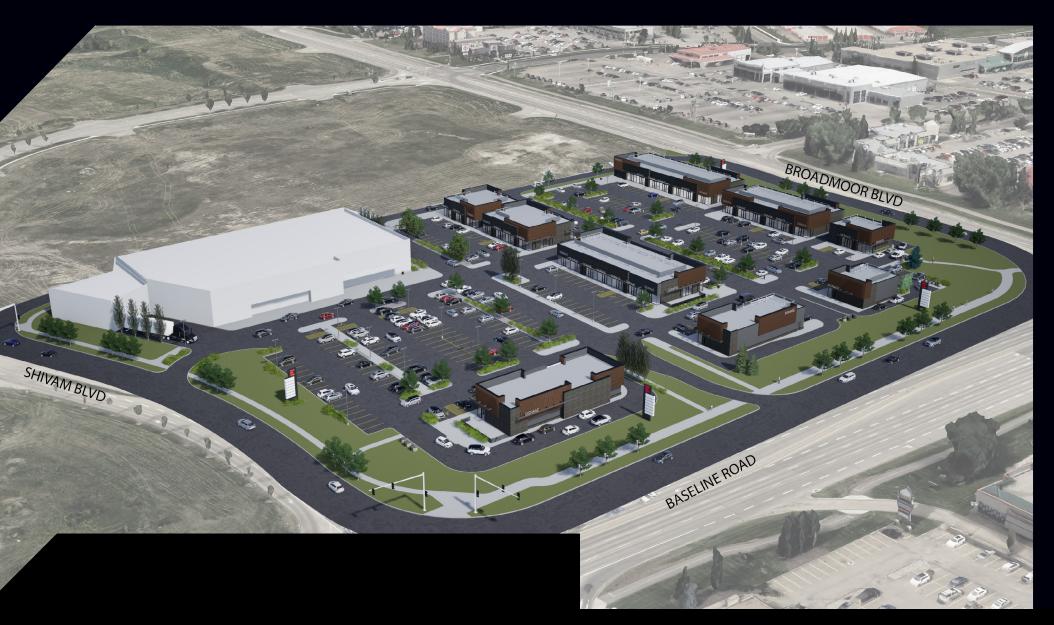

#### **VEHICLES PER DAY**

 BASELINE ROAD
 BROADMOOR BLVD
 SHIVAM BLVD

 42,263 VPD
 22,589 VPD
 7,779 VPD

SITE PLAN

**ZONING** 

**C2 - Arterial Commercial** 

**PARKING** 

345 +/- Paved Surface Stalls (est.)

LEASE RATE

Market

**DEVELOPMENT SIZE** 

78,973 SF +/-

LAND AREA 8.83 acres +/-

FOR LEASE

PENDING

LEASED

### SITE PLAN HIGHLIGHTS

- Excellent exposure on Baseline Road and Broadmoor Boulevard
- \*Access from Baseline Road with additional access from Shivam Boulevard and North access road
- Easy access to Anthony Henday Drive
- 345 surface parking stalls (est.)
- Four drive-thrus
- · Opportunity for Grocery or Big Box store
- Surrounded by residential neighbourhoods and commercial retail centres

#### **BUILDING A**

Grocery / Box Store - 34,592 SF ±

### **BUILDING B**

Drive-Thru -  $4,142 SF \pm$ 

#### **BUILDING C**

Drive-Thru - 3,094 SF ±

#### **BUILDING D**

Drive-Thru - 1,857 SF ±

#### **BUILDING E**

Drive-Thru - 2,108 SF ±

### **BUILDING F**

Single Storey CRUs - 7,558 SF ±

#### **BUILDING G**

Single Storey CRUs - 10,075 SF ±

#### **BUILDING H**

Single Storey CRUs - 7,700 SF ±

#### **BUILDING I**

Drive-Thru - 7,847 SF ±

Please note this development is currently in the design phase and plans are subject to change.

**Baseline Road** 

Site plan and renderings are for discussion purposes only.