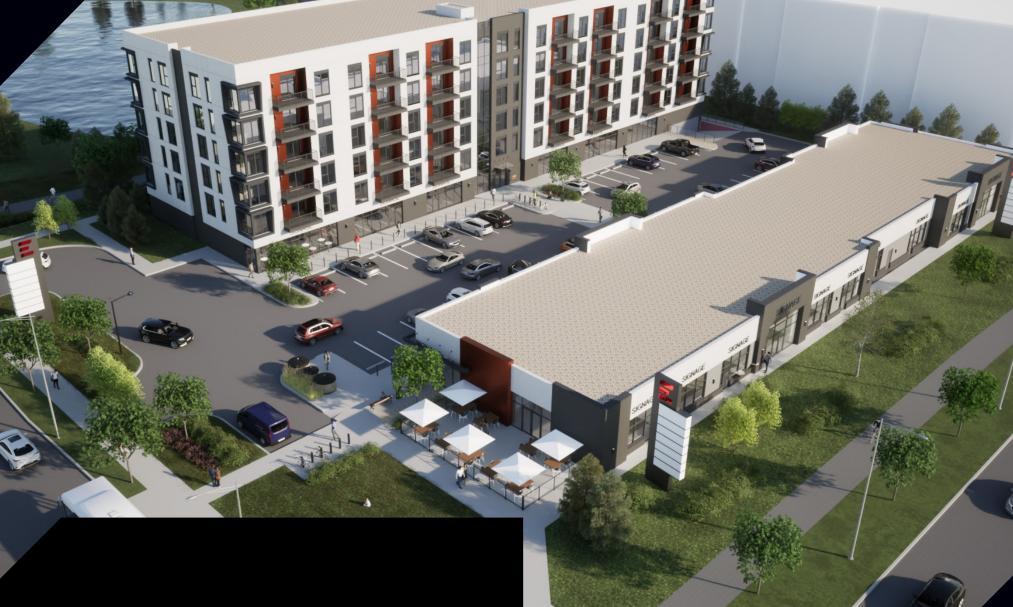

## Mixed-use Development in Rapidly Developing Neighborhood

EVER RED's project in Heritage Valley will be situated in one of South Edmonton's most rapidly growing residential areas. The mixed-use site is shadow anchored by a Real Canadian Superstore and large retail trade area, and offers desirable frontage and exceptional exposure for CRUs on James Mowatt Trail.

- Prominent corner location off James Mowatt Trail and minutes from QEII HWY and Ellerslie Road
- Surrounded by dense multifamily residential, including the proposed multi-storey apartment within the development
- Multifamily building backs onto a park with walking trails and a pond
- The future LRT expansion is within walking distance of the development, and walkable paths connect residential communities to the site
- Building and pylon signage opportunities
- Turn-key options are available