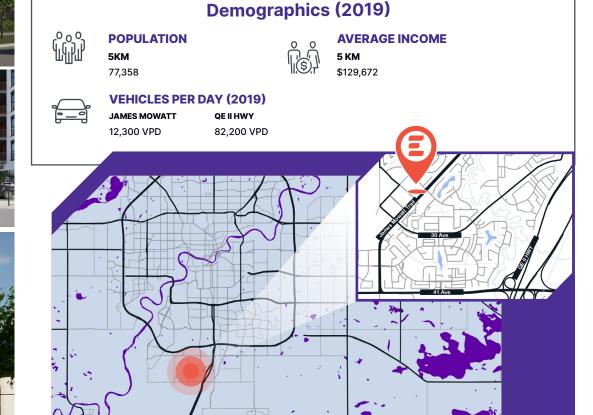

## Mixed-use Development in Rapidly Developing Neighborhood

EVER RED's project in Heritage Valley will be situated in one of South Edmonton's most rapidly growing residential areas. The mixed-use site is shadow anchored by a Real Canadian Superstore and large retail trade area, and offers desirable frontage and exceptional exposure for CRUs on James Mowatt Trail.

- Prominent corner location off James Mowatt Trail and minutes from QEII HWY and Ellerslie Road
- Surrounded by dense multifamily residential, including the proposed multi-storey apartment within the development
- Multifamily building backs onto a park with walking trails and a pond
- The future LRT expansion is within walking distance of the development, and walkable paths connect residential communities to the site
- Building and pylon signage opportunities
- Turn-key options are available