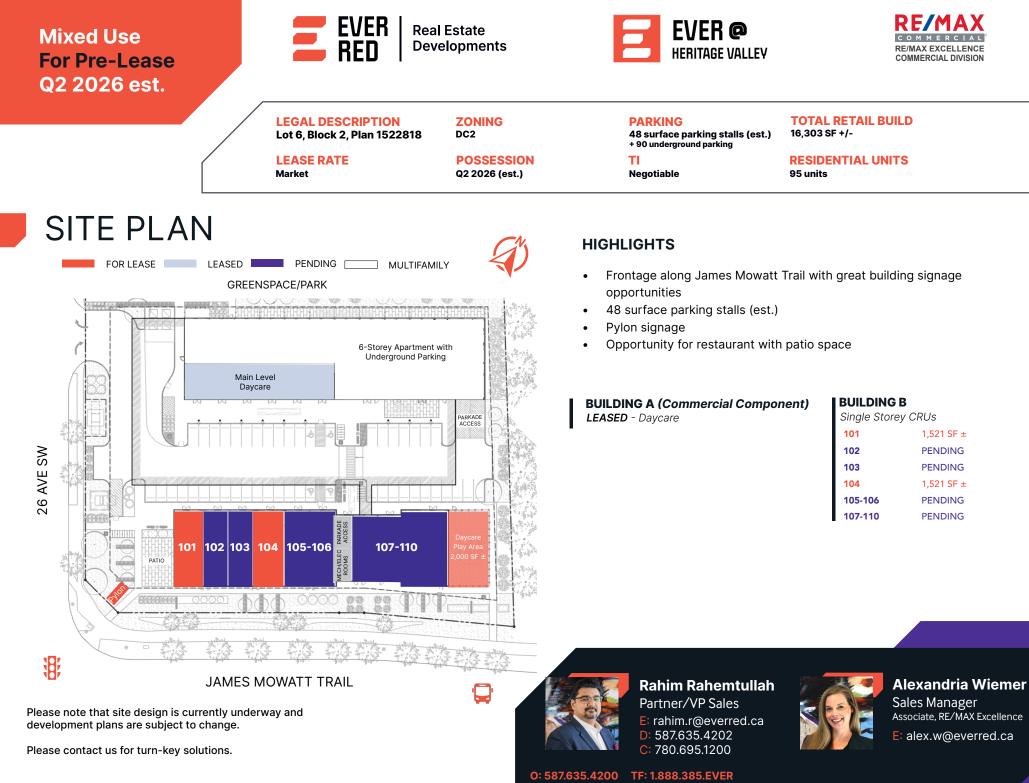

## **EVER** @ Heritage Valley

11804 26 Ave SW, Edmonton AB

Mixed Use For Pre-Lease Q2 2026 est.

Real Estate Developments

- Prominent corner location off James Mowatt Trail and minutes from QEII HWY and Ellerslie Road
- Surrounded by dense multifamily residential, including the proposed multi-storey apartment within the development
- Multifamily building backs onto a park with walking trails and a pond
- The future LRT expansion is within walking distance of the development, and walkable paths connect residential communities to the site
- Building and pylon signage opportunities
- Turn-key options are available