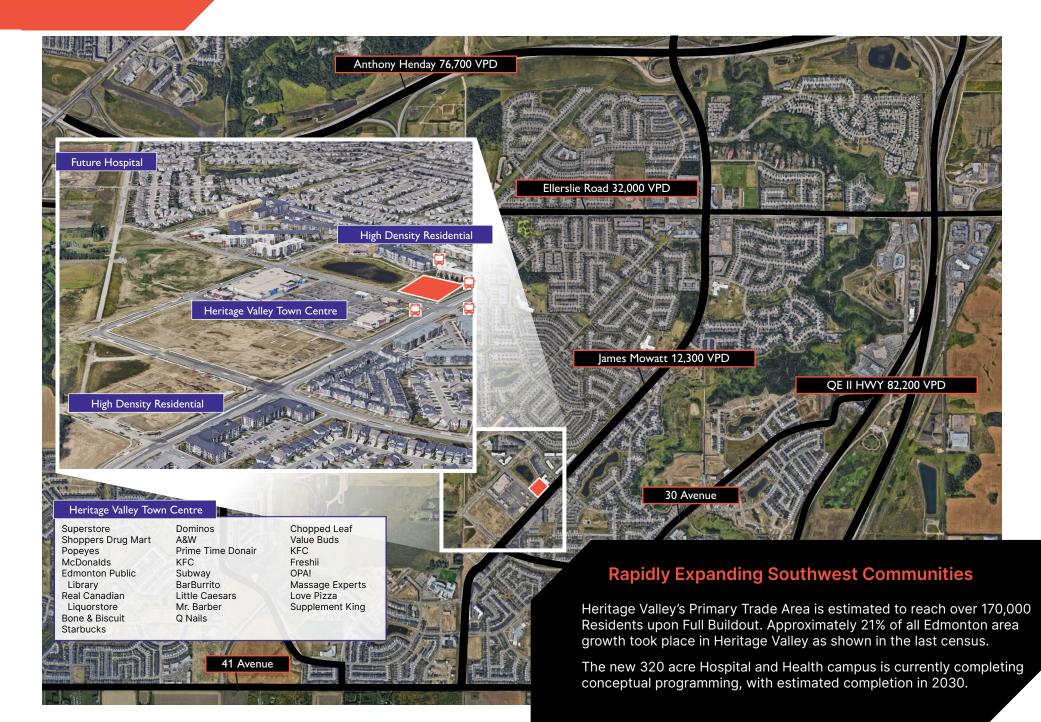

## Mixed-use Development in Rapidly Developing Neighborhood

EVER RED's project in Heritage Valley will be situated in one of South Edmonton's most rapidly growing residential areas. The mixed-use site is shadow anchored by a Real Canadian Superstore and large retail trade area, and offers desirable frontage and exceptional exposure for CRUs on James Mowatt Trail.

- Prominent corner location off James Mowatt Trail and minutes from QEII HWY and Ellerslie Road
- Surrounded by dense multifamily residential, including the proposed multi-storey apartment within the development
- Multifamily building backs onto a park with walking trails and a pond
- The future LRT expansion is within walking distance of the development, and walkable paths connect residential communities to the site
- Building and pylon signage opportunities
- Turn-key options are available