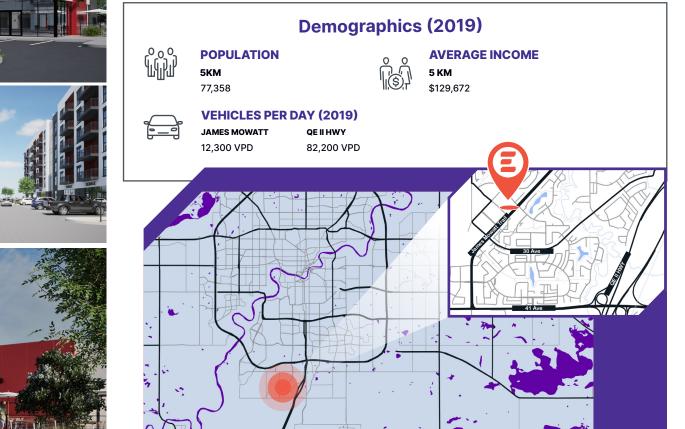

## Mixed-use Development in Rapidly Developing Neighborhood

Situated in one of South Edmonton's most rapidly growing residential areas, this mixed-use site is shadow anchored by a Real Canadian Superstore and large retail trade area, and offers desirable frontage and exceptional exposure for CRUs on James Mowatt Trail.

- Prominent corner location off James Mowatt Trail and minutes from QEII HWY and Ellerslie Road
- Surrounded by dense multi-family residential, including the proposed six-storey apartment within the development
- Multi-family building backs onto a park with walking trails and a pond
- The future LRT expansion is within walking distance of the development, and multiple pedestrian friendly paths connect residential communities to the site
- Building and pylon signage opportunities
- Turn-key options are available