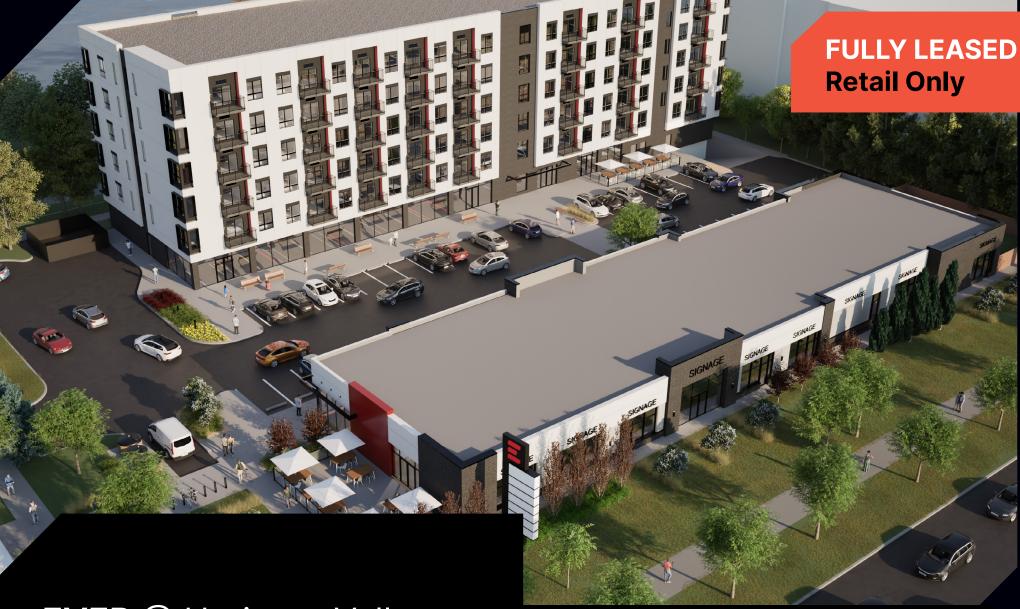

## Mixed-use Development in Rapidly Developing Neighborhood

Situated in one of South Edmonton's most rapidly growing residential areas, this mixed-use site is shadow anchored by a Real Canadian Superstore and large retail trade area, and offers desirable frontage and exceptional exposure for CRUs on James Mowatt Trail.

- Prominent corner location off James Mowatt Trail and minutes from QEII HWY and Ellerslie Road
- Surrounded by dense multi-family residential, including the proposed six-storey apartment within the development
- Multi-family building backs onto a park with walking trails and a pond
- The future LRT expansion is within walking distance of the development, and multiple pedestrian friendly paths connect residential communities to the site
- Building and pylon signage opportunities
- Turn-key options are available