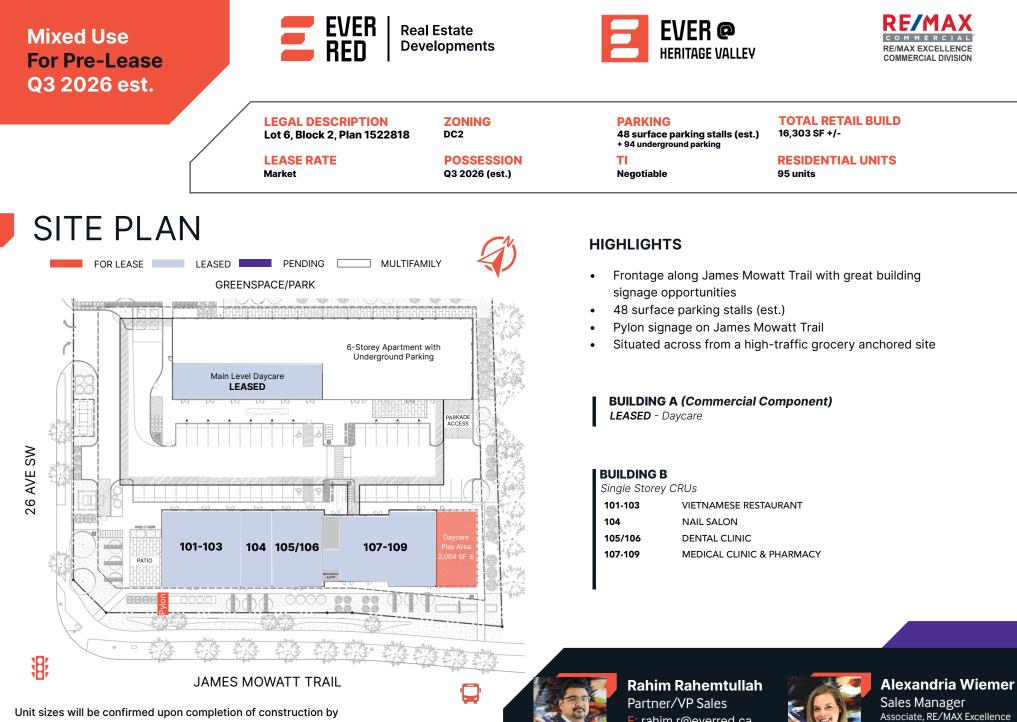

- Prominent corner location off James Mowatt Trail and minutes from QEII HWY and Ellerslie Road
- Surrounded by dense multi-family residential, including the proposed six-storey apartment within the development
- Multi-family building backs onto a park with walking trails and a pond
- The future LRT expansion is within walking distance of the development, and multiple pedestrian friendly paths connect residential communities to the site
- Building and pylon signage opportunities
- Turn-key options are available

Mixed Use For Pre-Lease Q3 2026 est.

Unit sizes will be confirmed upon completion of construction by surveyor.

Please contact us for turn-key solutions.

E: rahim.r@everred.ca

D: 587.635.4202

C: 780.695.1200