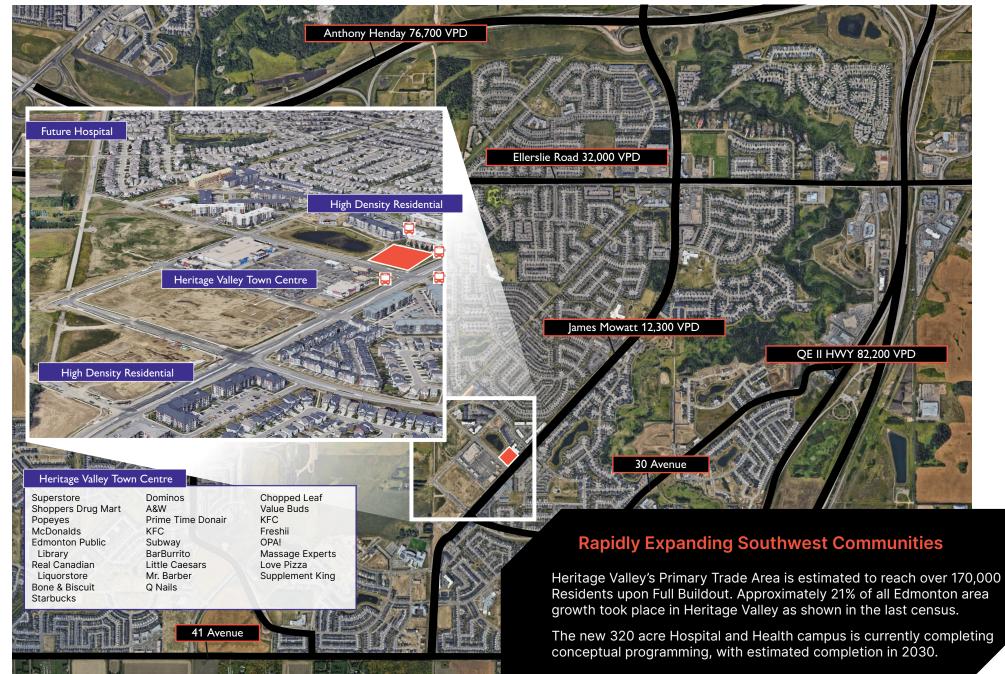

## Mixed-use Development in Rapidly Developing Neighborhood

Situated in one of South Edmonton's most rapidly growing residential areas, this mixed-use site is shadow anchored by a Real Canadian Superstore and large retail trade area, and offers desirable frontage and exceptional exposure for CRUs on James Mowatt Trail.

- Prominent corner location off James Mowatt Trail and minutes from QEII HWY and Ellerslie Road
- Surrounded by dense multi-family residential, including the proposed six-storey apartment within the development
- Multi-family building backs onto a park with walking trails and a pond
- The future LRT expansion is within walking distance of the development, and multiple pedestrian friendly paths connect residential communities to the site
- Building and pylon signage opportunities
- Turn-key options are available