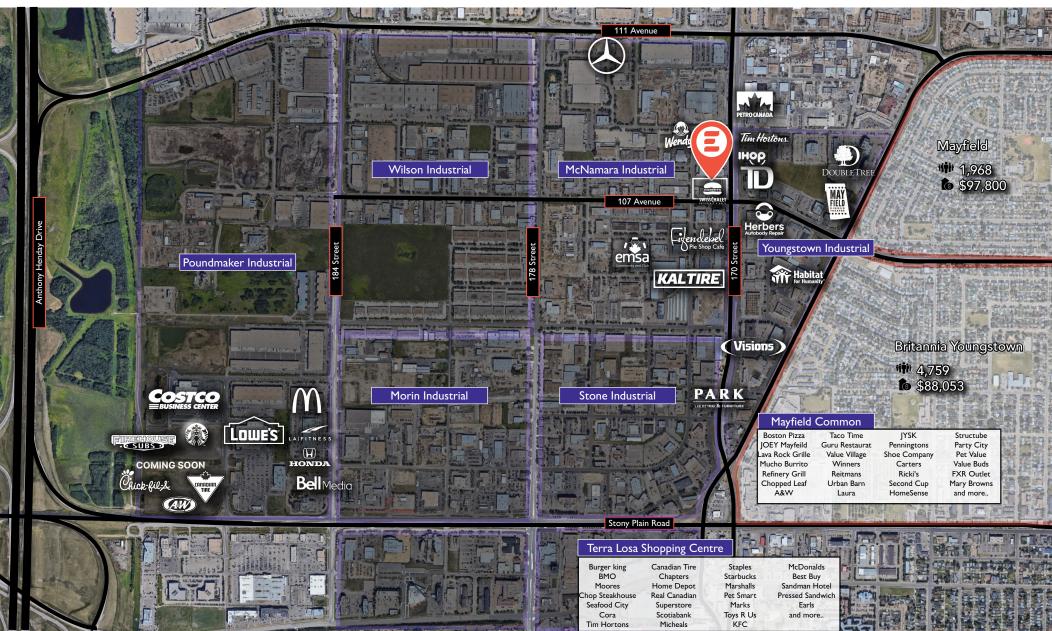

- Situated at controlled intersection on a busy corner with excellent exposure on 170th Street
- Shared access with retail complex to the north
- Direct and easy access from 107th Avenue and 172nd Street
- 4 access points; 2 north, 1 south, 1 west
- Easily accessible by public transit
- A few minutes south of the Yellowhead HWY, allowing quick and convenient access to the Anthony Henday Drive
- 15 minute drive to Downtown Edmonton, and only a few minutes from West Edmonton Mall