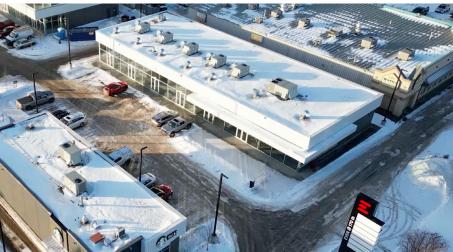

# EVER on 170<sup>th</sup>

17004 107 Avenue NW, Edmonton





#### **Corner Location in West Edmonton**

Join Harvey's, Swiss Chalet, and Starbucks! Convenient, high traffic corner location with exceptional visibility on 170th Street. This site is comprised of a two-storey building, a single-storey retail building, and a standalone Starbucks. It is well suited for a variety of general retail, food & beverage, and professional users. The two-storey professional building features large windows and wide sidewalks, with ample surface parking.

- Situated at controlled intersection on a busy corner with excellent exposure on 170th Street
- Shared access with retail complex to the north
- Direct and easy access from 107th Avenue and 172nd Street
- 4 access points; 2 north, 1 south, 1 west
- Easily accessible by public transit
- A few minutes south of the