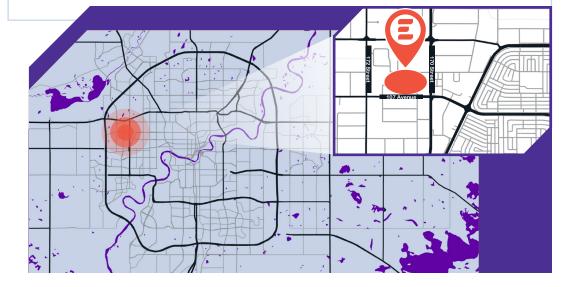

# EVER on 170<sup>th</sup>

17004 107 Avenue NW, Edmonton

- Situated at controlled intersection on a busy corner with excellent exposure on 170th Street
- Shared access with retail complex to the north
- Direct and easy access from 107th Avenue and 172nd Street
- 4 access points; 2 north, 1 south, 1 west
- Easily accessible by public transit
- A few minutes south of the Yellowhead HWY, allowing quick and convenient access to the Anthony Henday Drive
- 15 minute drive to Downtown Edmonton, and only a few minutes from West Edmonton Mall