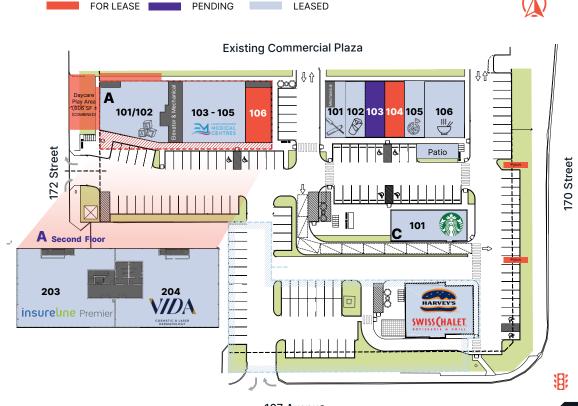

## SITE PLAN

### SITE PLAN HIGHLIGHTS

- Available unit sizes starting at 1,103 SF ±
- 131 surface parking stalls (est.)
- 4 access points and corner exposure
- Pylon signs with exposure to 170 Street

#### **BUILDING A**

Main level CRUs

WISDOM TREE 101/102 **CHILD CARE & OSC** 

**ELIXIR MEDICAL** 103 - 105 **CENTRES &** 

**PHARMACY** 

106 1.437 SF ±

#### Second level offices

**INSURFLINE** 203 **PREMIER** 

VIDA 204 **DERMATOLOGY** 

#### **BUILDING B**

Single Storey CRUs

101 **URBAN BROW** 

**SHAWARMA &** 102 MEDITERRANEAN FLAVOURS

103 **PENDING** 

104 1,103 SF ±

105 PIZZA PALAZZO

NGU BINH

106 VIETNAMESE CUISINE

#### **BUILDING C**

Drive-thru restaurant

101 **STARBUCKS** 

107 Avenue

Please contact us for details and turn-key solutions.

**Rahim Rahemtullah** Partner/VP Sales E: rahim.r@everred.ca

D: 587.635.4202 C: 780.695.1200