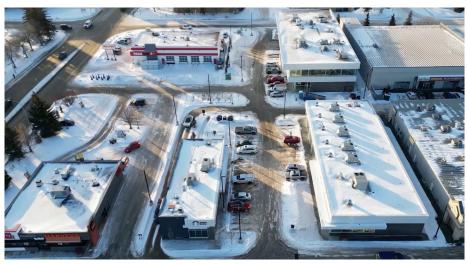

# EVER on 170<sup>th</sup>

17004 107 Avenue NW, Edmonton





#### **Corner Location in West Edmonton**

Join Harvey's, Swiss Chalet, and Starbucks! Convenient, high traffic corner location with exceptional visibility on 170th Street. This site is comprised of a two-storey building, a single-storey retail building, and a standalone Starbucks. It is well suited for a variety of general retail, food & beverage, and professional users. The two-storey professional building features large windows and wide sidewalks, with ample surface parking.

- Situated at controlled intersection on a busy corner with excellent exposure on 170th Street
- Shared access with retail complex to the north
- Direct and easy access from 107th Avenue and 172nd Street
- 4 access points; 2 north, 1 south, 1 west
- Easily accessible by public transit
- A few minutes south of t