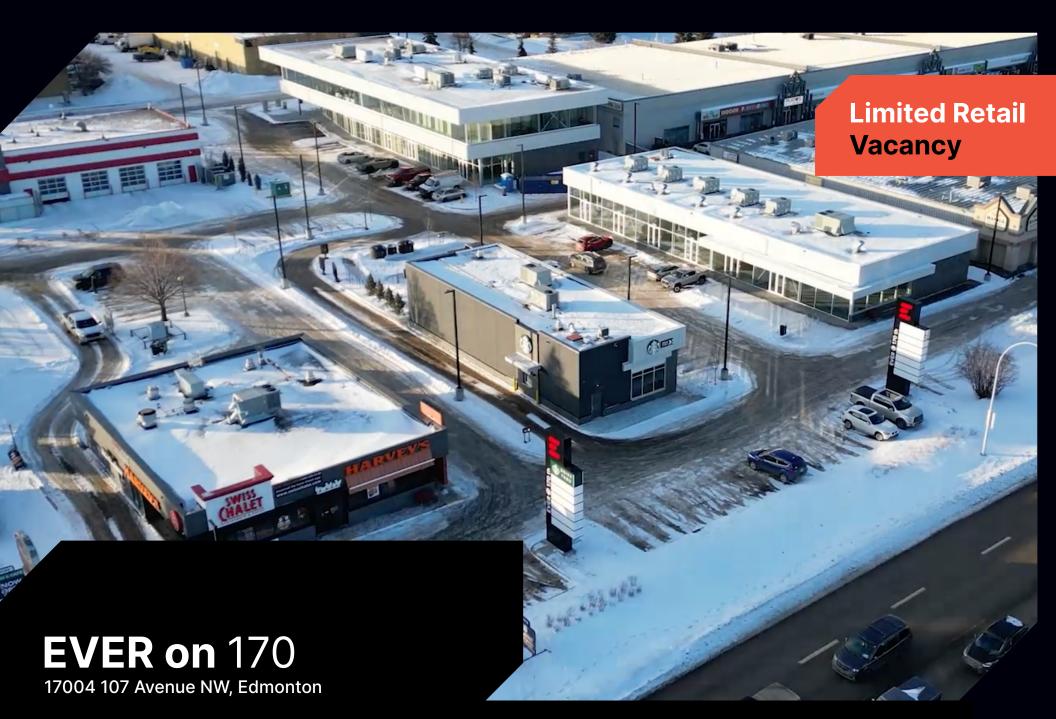

# EVER on 170<sup>th</sup>

17004 107 Avenue NW, Edmonton

#### **Corner Location in West Edmonton**

Join Harvey's, Swiss Chalet, and Starbucks! Convenient, high traffic corner location with exceptional visibility on 170th Street. This site is comprised of a two-storey building, a single-storey retail building, and a standalone Starbucks. It is well suited for a variety of general retail, food & beverage, and professional users. The two-storey professional building features large windows and wide sidewalks, with ample surface parking.

- Situated at controlled intersection on a busy corner with excellent exposure on 170th Street
- Shared access with retail complex to the north
- Direct and easy access from 107th Avenue and 172nd Street
- 4 access points; 2 north, 1 south, 1 west
- Easily accessible by public transit
- A few minutes south of the Yellowhead HWY, allowing quick and convenient access to the Anthony Henday Drive
- 15 minute drive to Downtown Edmonton, and only a few minutes from West Edmonton Mall